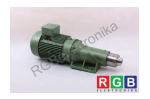

## Repair AF 100L/4/2R-12 ATB FLENDER ATB-LOHER

We will repair every ATB FLENDER ATB-LOHER device. If you cannot find the device that interests you, please contact us. We collect the devices free of charge via a courier or in person, thanks to which we are able to carry out the repair within several hours. We will diagnose your equipment for free, and if you do not decide on our service, you will not incur any costs. We offer 24 months warranty for all completed repairs. We are available 24/7, also at weekends and on holidays. Call us 24/7: +48 71 750 09 77 and receive immediate help.

## **SPECIFICATIONS**

MANUFACTURER ATB FLENDER ATB-LOHER

MODEL AF 100L/4/2R-12 CATEGORY AC and DC motors

**DIMENSIONS** 21.0 cm x 21.0 cm x 62.0 cm

WEIGHT 40.0 kg